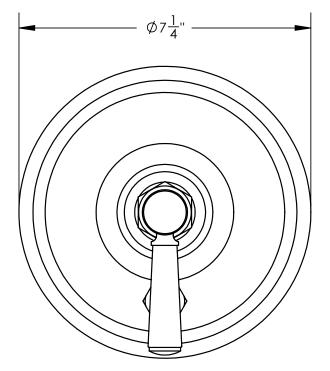

## **TECHNICAL DETAILS**

ADA Compliance: Yes Access Hole Diameter: 5" Handle Turn Angle: 115° Installation Type: Wall Mounted Primary Material: Brass Valve Material: Ceramic