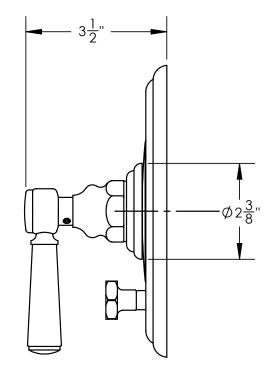

## **TECHNICAL DETAILS**

ADA Compliance: Yes Access Hole Diameter: 5" Handle Turn Angle: 115° Installation Type: Wall Mounted Primary Material: Brass Valve Material: Ceramic